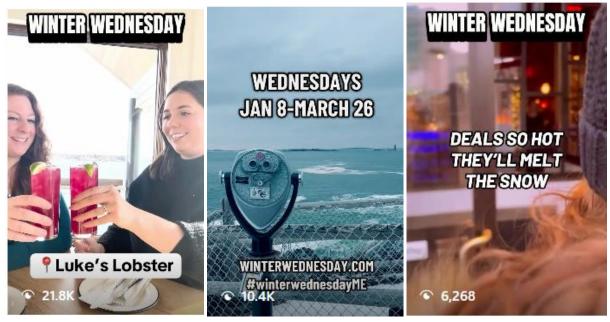

# Social Media | Organic + Paid

Top three reels

## **ORGANIC CONTENT:**

Reels: **7** Carousels: **5** Views: **49, 100** Engagements: **1,200** Watchtime: **38** hours