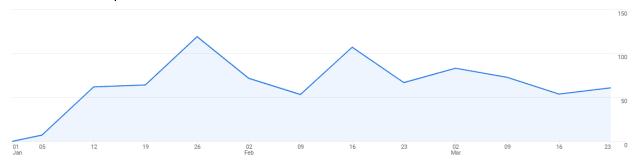

### HIGHLIGHTS:

Site visitors: **22,600 2,100+** (in the final 30 days) Highest engagement: January with roughly **15,800** web visits