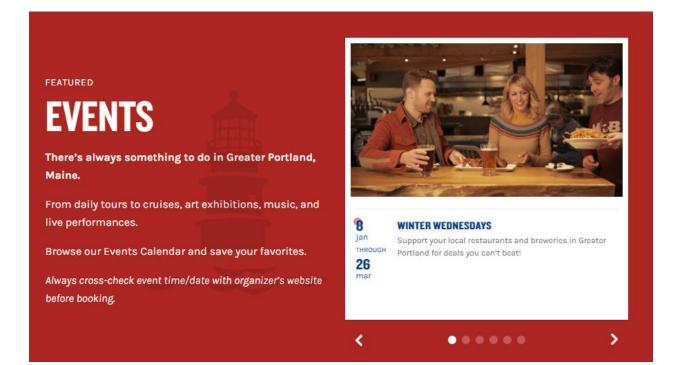

# Events Calendar | visitportland.com

#### **HIGHLIGHTS**:

Promoted on Featured Events slider (homepage, things to do, events calendar) Event Calendar Views: 820 Active Users: 640